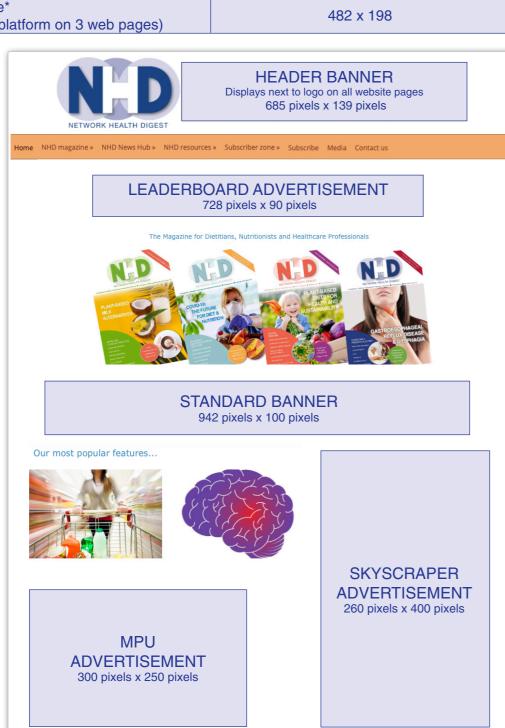

### Digital Advertisement Data

| Advert type                                      | Size (pixels, width x height) |
|--------------------------------------------------|-------------------------------|
| Header banner                                    | 685 x 139                     |
| Standard banner                                  | 942 x 100                     |
| Leaderboard                                      | 728 x 90                      |
| Skyscraper                                       | 260 x 400                     |
| MPU advertisement                                | 300 x 250                     |
| Box advertisement                                | 145 x 55                      |
| NHD Eclipse* (Pop-up ad platform on 3 web pages) | 482 x 198                     |

#### **Headline banner advertisement**

(static banner only) 1128 pixels (w) x 282 pixels (h)

#### Skyscraper advertisement

(static banner only) 260 pixels (w) x 400 pixels (h)

#### **Standard banner advertisement**

(static banner only) 1128 pixels (w) x 282 pixels (h)

NHDmag.com

ThickenUP Consistency is Key